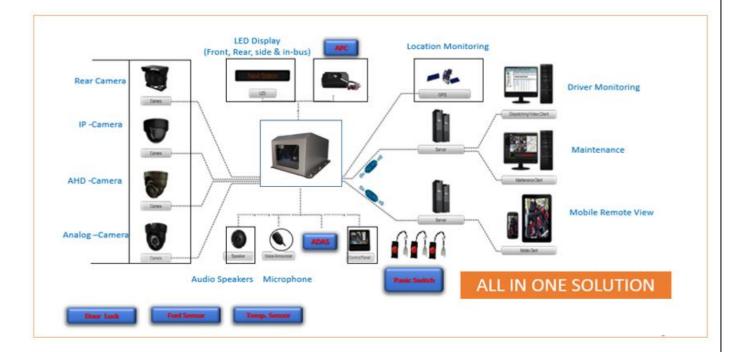

## **Intelligent Transport System-OBU7.0**

OBU 7.0 is a cost-effective and function-extensive equipment specially designed for mobile surveillance and intelligent scheduling. It uses high-speed processor and embedded operating system, combined with H. 264 video compression/decompression technology, 3G/4G, WIFI, network technology and GPS locating technology. It can realize AHD 1080P and 720P high definition, IP 1080P and 720P high definition, WD1, WHD1, WCIF, D1, HD1, CIF video recording and vehicle driving information recording, as well as wireless data upload. With center software it also achieves alarm linkage central monitoring, remote management and playback analysis. CHOBU 7.0 is easy to use with modular design, multi-functions, superior anti-vibration, flexible installation and high reliability, etc.

## **Salient Features of ITS:**

- Supports 4 channels AHD + 4 channels IPC
- Modular design for easy maintenance.
- Supports Hard disk for main recording.
- Supports GPS for location tracking.
- Supports WIFI for video files download.
- Built-in 3G/4G for live view and remote management.
- 18 keys provision for (Channel selection/operation).
- Tamper proof provision.
- Easily integrate with other safety product ADAS/APC/TFT/Validator.
- Less power consumption.
- Complied with UBS-II/BIS16833/AIS153/BIS16490.