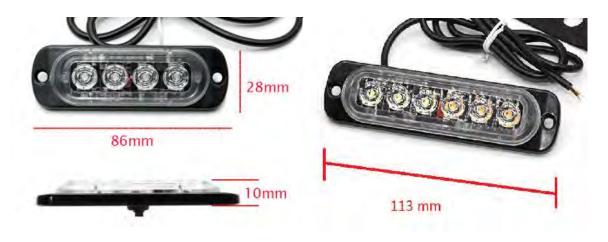

## **LED Side Lights**

\*This image for reference only

## **Technical Specification**

| Parameters             | Specifications                                     |
|------------------------|----------------------------------------------------|
| Name                   | LED Side Lights                                    |
| Light power            | 2~3W                                               |
| Working Current        | ≤0.25A                                             |
| Outside cover material | Polycarbonate                                      |
| Light size             | 86~133 x 28 x 10 mm                                |
| Working voltage        | DC 12V                                             |
| Light Source           | 0.5W LED                                           |
| Bottom                 | Gasket                                             |
| Ambient temperature    | -40°C~+55°C                                        |
| Lighting setting       | 4pcs LED or 6pcs LED inside                        |
| Casing                 | Engineering plastic polycarbonate                  |
| Injection molding      | Imported dye (First hand)                          |
| Impact resistance.     | Waterproof and dustproof.                          |
| Color:                 | Red / Blue / Half red + half blue / Amber / White. |